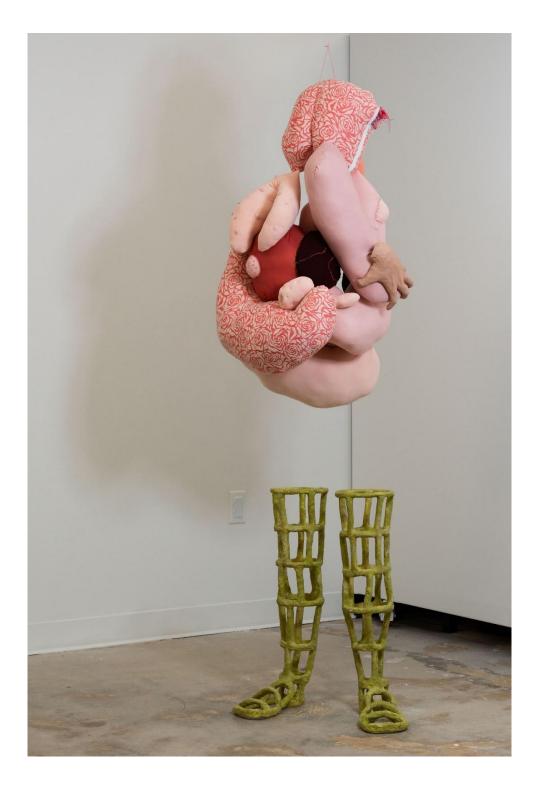

Problem Areas ceramic stoneware and paint, 23x14x11", 2023

What Not to Wear textiles, 65x35x35", 2022

Not An Apology
ceramic stoneware, glaze, textiles, sewing fasteners,
65x30x40", 2022

*Etc.* ceramic, glaze, 24x24x24", 2022