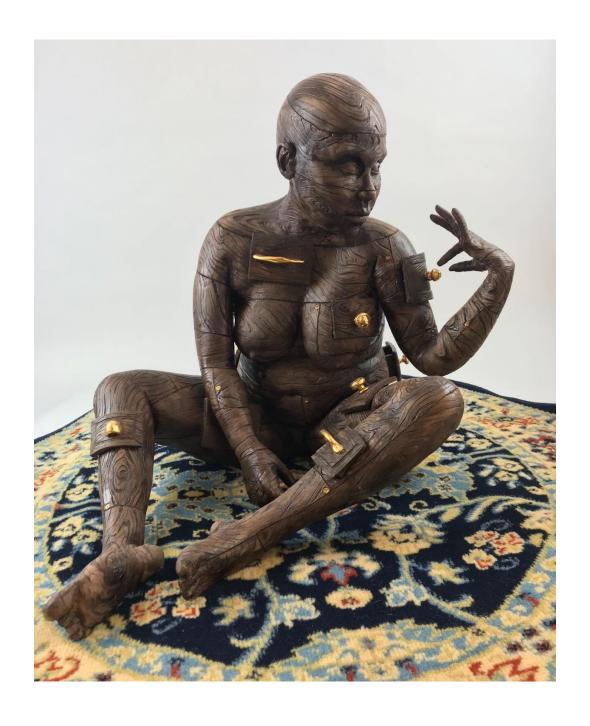

Restless ceramic and glaze, 23x19x26", 2020

Toxic Femininity ceramic, paint, flocking, glitter, and resin. 16x19x18", 2021

Clean Slate ceramic, chalkboard paint and chalk, 38x24x24", 2021

Vessel ceramic, luster, stain and found rug, 21x24x21", 2019