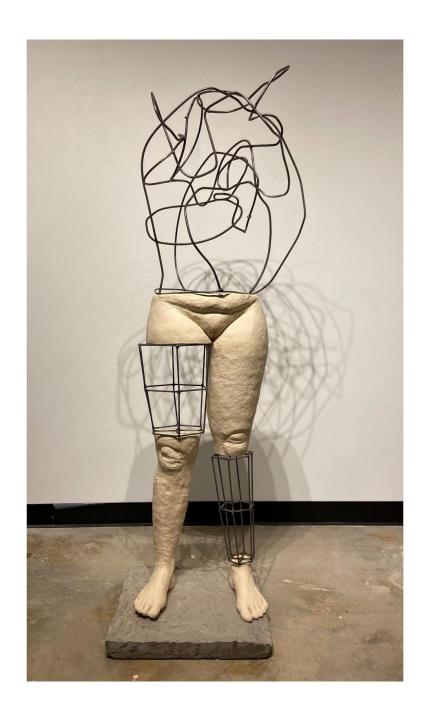

Untitled ceramic stoneware, steel, concrete, 65x30x26", 2022

Dress Form
Spray foam, cement, aqua resin and spray paint, 65x35x35", 2022

Venus ceramic stoneware and glaze, 9x4x3", 2023

Decorum ceramic stoneware and paint, 40x50x45", 2023