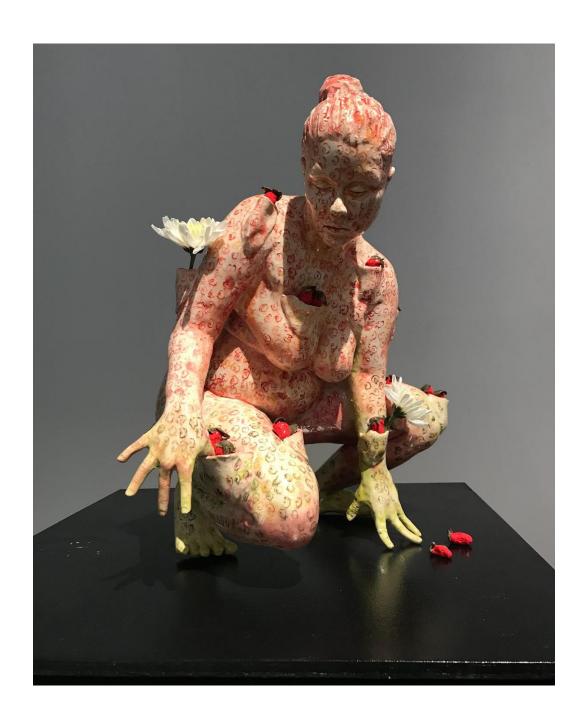

Lacuna ceramic and glaze, 65x13x10", 2020

17 Strawberries (In collaboration with Hayden Maltese) ceramic, glaze and flowers, 19x17x14", 2020

The Childhood Wallpaper ceramic, paint and canvas, 84x60x14", 2020