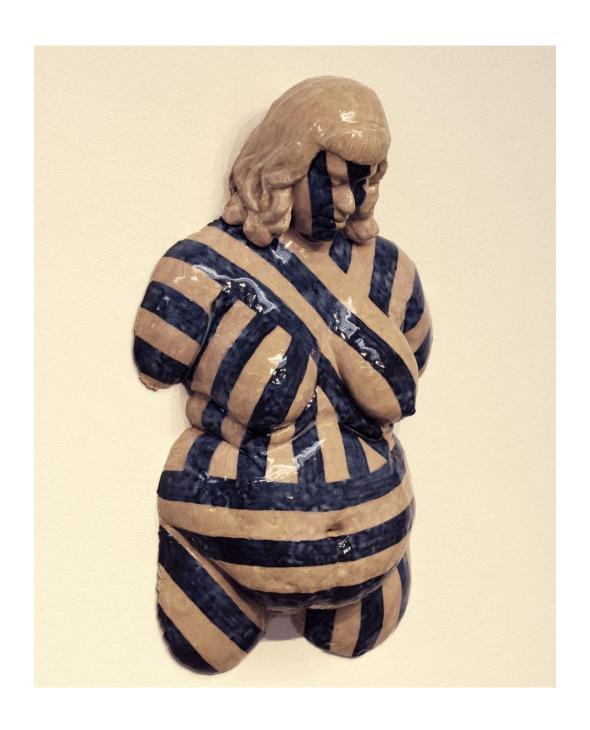

Restless ceramic and glaze, 23x19x26", 2020

Toxic Femininity ceramic, paint, flocking, glitter, and resin. 16x19x18", 2021

Clean Slate ceramic, chalkboard paint and chalk, 38x24x24", 2021

Vessel ceramic, luster, stain and found rug, 21x24x21", 2019