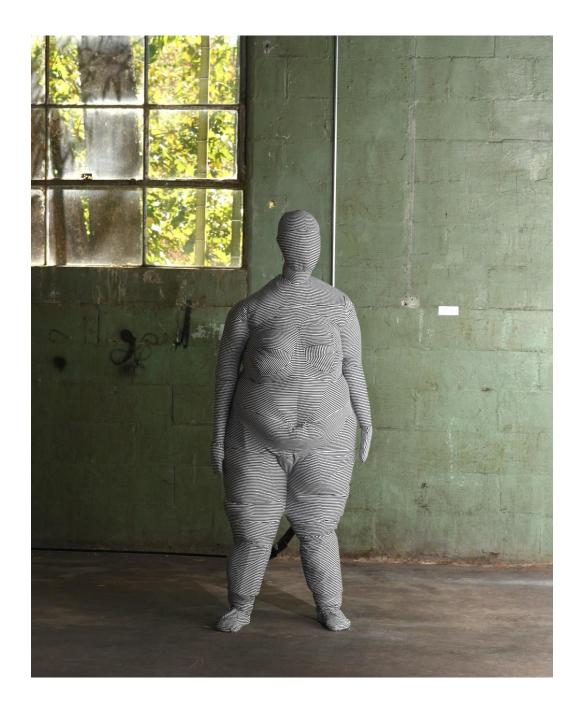

Untitled ceramic stoneware, steel, concrete, 65x30x26", 2022

Dress Form
Spray foam, cement, aqua resin and spray paint, 65x35x35", 2022

Venus ceramic stoneware and glaze, 9x4x3", 2023

Decorum ceramic stoneware and paint, 40x50x45", 2023