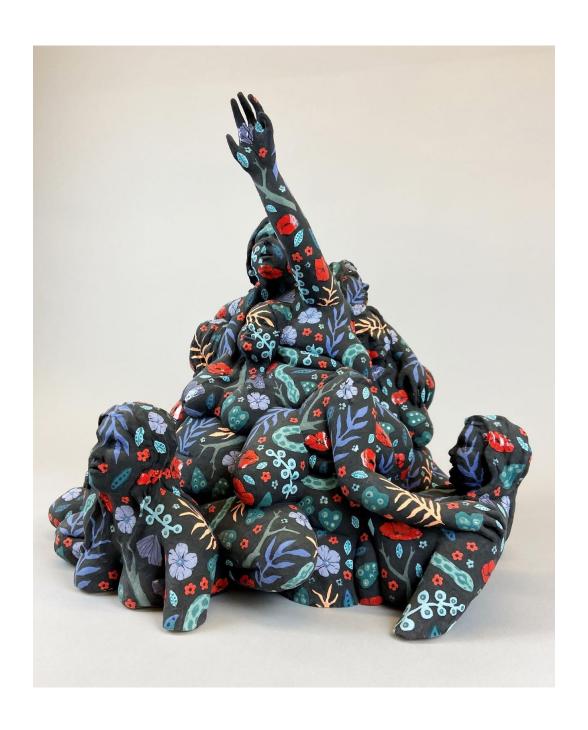

Dazzle ceramic and glaze, 14x11x5", 2023

Have You Gained weight? You Look Great. porcelain and gold luster, 13x15x17", 2021

Steeped Tea ceramic, glaze, gold leaf, flowers, and resin, 16x23x13", 2021

Power to Serve
Ceramic, glaze, crystals, and wax candles, 30x30x33", 2021