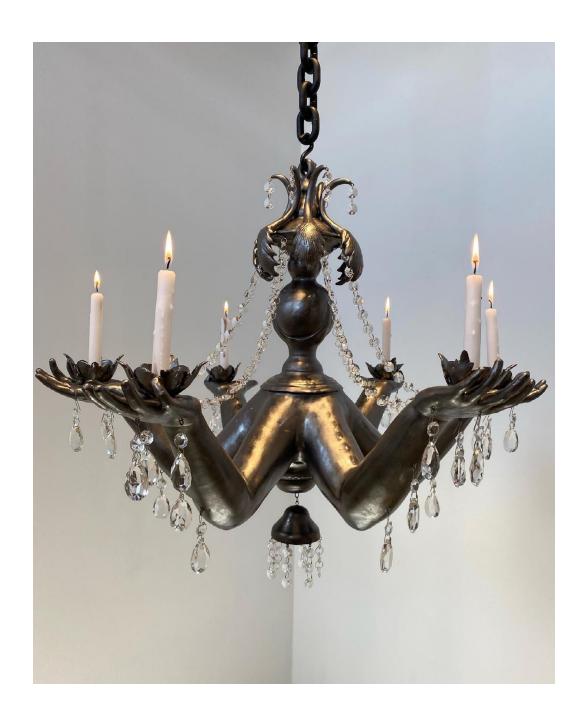

Dazzle ceramic and glaze, 14x11x5", 2023

Have You Gained weight? You Look Great. porcelain and gold luster, 13x15x17", 2021

Steeped Tea ceramic, glaze, gold leaf, flowers, and resin, 16x23x13", 2021

Power to Serve
Ceramic, glaze, crystals, and wax candles, 30x30x33", 2021