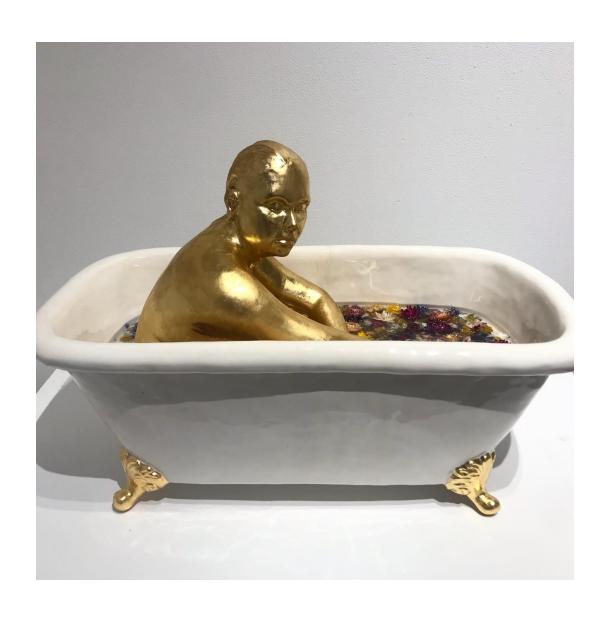

Dazzle ceramic and glaze, 14x11x5", 2023

Have You Gained weight? You Look Great. porcelain and gold luster, 13x15x17", 2021

Steeped Tea ceramic, glaze, gold leaf, flowers, and resin, 16x23x13", 2021

Power to Serve
Ceramic, glaze, crystals, and wax candles, 30x30x33", 2021